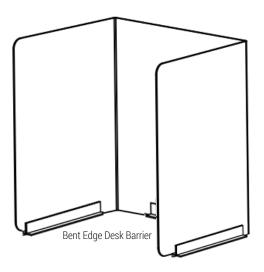

## **Your Protection Is Our Priority**

- Provides added protection from respiratory droplets for both students and teachers
- Clear, lightweight, impact-resistant polycarbonate for all types of desk and tabletop use
- Freestanding design requires no tools for setup; stands upright with or without adhesive channel strips (included)
- Hinged barriers fold flat for easy storage when not in use

| MODEL NO.  | STYLE                  | SIZE                 | MATERIAL      |
|------------|------------------------|----------------------|---------------|
| PSB221624H | Hinged Desk Barrier    | 22"w x 16"d x 24"h   | Polycarbonate |
| PSB181418H | Hinged Desk Barrier    | 18"w x 14.5"d x 18"h | Polycarbonate |
| PSB181420H | Hinged Desk Barrier    | 18"w x 14.5"d x 20"h | Polycarbonate |
| PSB221624U | Bent Edge Desk Barrier | 22"w x 16"d x 24"h   | Polycarbonate |
| PSB181418U | Bent Edge Desk Barrier | 18"w x 14.5"d x 18"h | Polycarbonate |
| PSB181420U | Bent Edge Desk Barrier | 18"w x 14.5"d x 20"h | Polycarbonate |