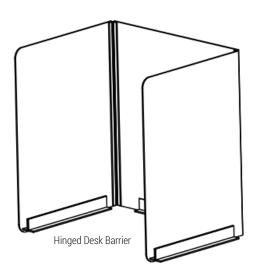

## **Your Protection Is Our Priority**

- Provides added protection from respiratory droplets for both students and teachers
- Clear, lightweight, impact-resistant polycarbonate for all types of desk and tabletop use
- Freestanding design requires no tools for setup; stands upright with or without adhesive channel strips (included)
- Hinged barriers fold flat for easy storage when not in use

| MODEL NO.  | STYLE                  | SIZE                 | MATERIAL      |
|------------|------------------------|----------------------|---------------|
| PSB221624H | Hinged Desk Barrier    | 22"w x 16"d x 24"h   | Polycarbonate |
| PSB181418H | Hinged Desk Barrier    | 18"w x 14.5"d x 18"h | Polycarbonate |
| PSB181420H | Hinged Desk Barrier    | 18"w x 14.5"d x 20"h | Polycarbonate |
| PSB221624U | Bent Edge Desk Barrier | 22"w x 16"d x 24"h   | Polycarbonate |
| PSB181418U | Bent Edge Desk Barrier | 18"w x 14.5"d x 18"h | Polycarbonate |
| PSB181420U | Bent Edge Desk Barrier | 18"w x 14.5"d x 20"h | Polycarbonate |